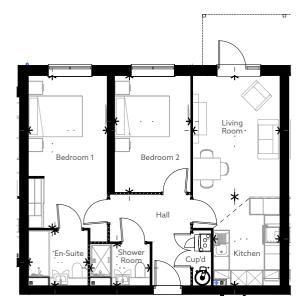

#### Ground Floor

- 1 bedroom apartment2 bedroom apartment
- E Entrance Lobby
- GS Guest Suite
- L Lift

- MSC Mobility Scooter Charging
- O Office
- P Plant Room
- R Reception
- RR Refuse & Recycling
- S Store

#### One Bedroom

Living/Dining Room 3580mm x 6618mm / 11'4" x 21'9" Kitchen 2387mm x 2188mm / 7'10" x 7'2" Bedroom 2798mm x 6130mm / 9'2" x 20'1"

#### Two Bedroom

| Living/Dining Room              |
|---------------------------------|
| 4456mm x 3200mm / 14'7" x 10'6" |
| Kitchen                         |
| 2448mm x 3263mm / 8'0" x 10'8"  |
| Bedroom 1                       |
| 5604mm x 2902mm / 18'5" x 9'6"  |
| Bedroom 2                       |
| 2794mm x 4289mm / 9'2" x 14'1"  |
|                                 |