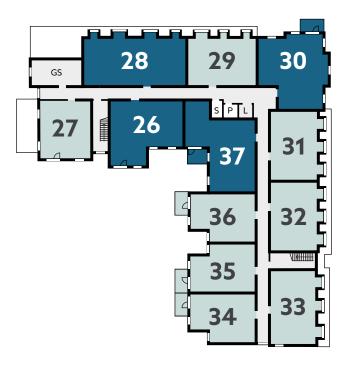

# Com Mill Place

Coming soon to Dunton Green



# Corn Mill Place

#### Ground Floor





- 1 bedroom apartment2 bedroom apartment
- E Entrance Lobby
- GS Guest Suite
- L Lift

- MSC Mobility Scooter Charging
- O Office
- P Plant Room
- R Reception
- RR Refuse & Recycling
- S Store

First Floor



Second Floor



## Typical apartment layouts

Approximate room sizes

#### One Bedroom



Living/Dining Room 3580mm x 6618mm / 11'4" x 21'9" Kitchen 2387mm x 2188mm / 7'10" x 7'2" Bedroom 2798mm x 6130mm / 9'2" x 20'1"

#### Two Bedroom



| Living/Dining Room              |
|---------------------------------|
| 4456mm x 3200mm / 14'7" x 10'6" |
| Kitchen                         |
| 2448mm x 3263mm / 8'0" x 10'8"  |
| Bedroom 1                       |
| 5604mm x 2902mm / 18'5" x 9'6"  |
| Bedroom 2                       |
| 2794mm x 4289mm / 9'2" x 14'1"  |
|                                 |









## Live life your way

Exclusively for the over 60s, our brand new development is situated close to the heart of Dunton Green, with local shops and amenities, along with excellent transport links.

Corn Mi