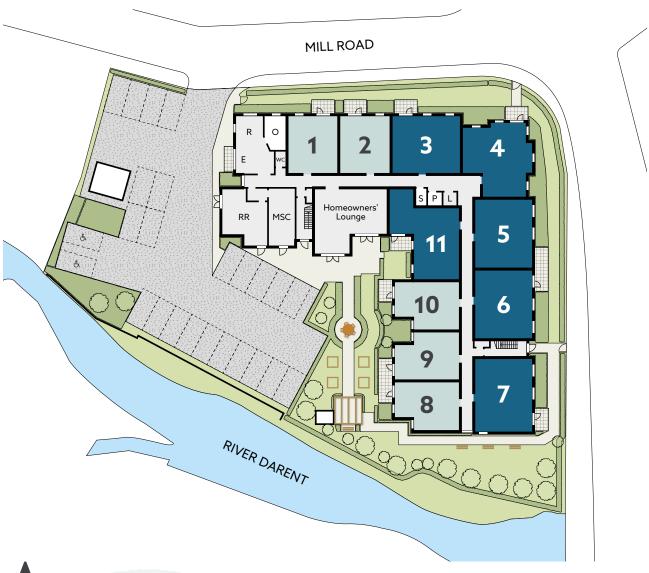

#### Ground Floor

- 1 bedroom apartment2 bedroom apartment
- E Entrance Lobby
- GS Guest Suite
- L Lift

- MSC Mobility Scooter Charging
- O Office
- P Plant Room
- R Reception
- RR Refuse & Recycling
- S Store

First Floor

Second Floor