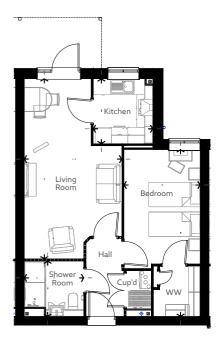

#### Ground Floor

- 1 bedroom apartment2 bedroom apartment
- E Entrance Lobby
- GS Guest Suite
- L Lift

- MSC Mobility Scooter Charging
- O Office
- P Plant Room
- R Reception
- RR Refuse & Recycling
- S Store

#### One Bedroom

Living/Dining Room 3580mm x 6618mm / 11'4" x 21'9" Kitchen 2387mm x 2188mm / 7'10" x 7'2" Bedroom 2798mm x 6130mm / 9'2" x 20'1"

#### Two Bedroom

| Living/Dining Room              |
|---------------------------------|
| 4456mm x 3200mm / 14'7" x 10'6" |
| Kitchen                         |
| 2448mm x 3263mm / 8'0" x 10'8"  |
| Bedroom 1                       |
| 5604mm x 2902mm / 18'5" x 9'6"  |
| Bedroom 2                       |
| 2794mm x 4289mm / 9'2" x 14'1"  |
|                                 |