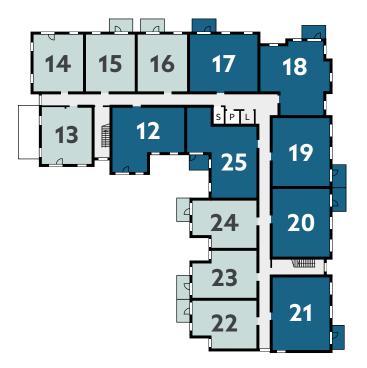

# Com Mill Place

Coming soon to Dunton Green



# Corn Mill Place

#### Ground Floor





- 1 bedroom apartment2 bedroom apartment
- E Entrance Lobby
- GS Guest Suite
- L Lift

- MSC Mobility Scooter Charging
- O Office
- P Plant Room
- R Reception
- RR Refuse & Recycling
- S Store

First Floor



Second Floor



## Typical apartment layouts

Approximate room sizes

#### One Bedroom



Living/Dining Room 3580mm x 6618mm / 11'4" x 21'9" Kitchen 2387mm x 2188mm / 7'10" x 7'2" Bedroom 2798mm x 6130mm / 9'2" x 20'1"

#### Two Bedroom



| Living/Dining Room              |
|---------------------------------|
| 4456mm x 3200mm / 14'7" x 10'6" |
| Kitchen                         |
| 2448mm x 3263mm / 8'0" x 10'8"  |
| Bedroom 1                       |
| 5604mm x 2902mm / 18'5" x 9'6"  |
| Bedroom 2                       |
| 2794mm x 4289mm / 9'2" x 14'1"  |
|                                 |









## Live life your way

Exclusively for the over 60s, our brand new development is situated close to the heart of Dunton Green, with local shops and amenities, along with excellent transport