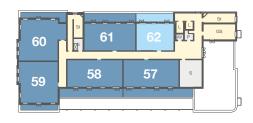

| 2 C                                  | bedroom apartment bedroom apartment ommunal areas xterior hard landscaping taff areas                                                                       | L<br>La<br>Lo<br>MP<br>MSS                   | <ul><li>Lift</li><li>Laundry</li><li>Lobby</li><li>Meeting Place</li><li>Mobility Scooter &amp;<br/>Cycle Store</li></ul>                                                   |
|--------------------------------------|-------------------------------------------------------------------------------------------------------------------------------------------------------------|----------------------------------------------|-----------------------------------------------------------------------------------------------------------------------------------------------------------------------------|
| AV<br>B<br>BR<br>Ent<br>G<br>GS<br>K | <ul> <li>Air/Smoke Vent</li> <li>Billiards Area</li> <li>Boiler Room</li> <li>Entrance</li> <li>Games Area</li> <li>Guest Suite</li> <li>Kitchen</li> </ul> | Of<br>P<br>Rec<br>S<br>SDR<br>SNR<br>St<br>W | <ul> <li>Office</li> <li>Plant Room</li> <li>Reception</li> <li>Store</li> <li>Staff Day Room</li> <li>Staff Night Room</li> <li>Stairs</li> <li>Wellbeing Suite</li> </ul> |