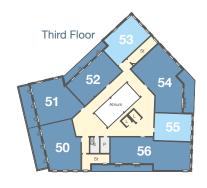

| 2 C                                  | bedroom apartment bedroom apartment ommunal areas xterior hard landscaping taff areas                                                                       | L<br>La<br>Lo<br>MP<br>MSS                   | <ul><li>Lift</li><li>Laundry</li><li>Lobby</li><li>Meeting Place</li><li>Mobility Scooter &amp;<br/>Cycle Store</li></ul>                                                   |
|--------------------------------------|-------------------------------------------------------------------------------------------------------------------------------------------------------------|----------------------------------------------|-----------------------------------------------------------------------------------------------------------------------------------------------------------------------------|
| AV<br>B<br>BR<br>Ent<br>G<br>GS<br>K | <ul> <li>Air/Smoke Vent</li> <li>Billiards Area</li> <li>Boiler Room</li> <li>Entrance</li> <li>Games Area</li> <li>Guest Suite</li> <li>Kitchen</li> </ul> | Of<br>P<br>Rec<br>S<br>SDR<br>SNR<br>St<br>W | <ul> <li>Office</li> <li>Plant Room</li> <li>Reception</li> <li>Store</li> <li>Staff Day Room</li> <li>Staff Night Room</li> <li>Stairs</li> <li>Wellbeing Suite</li> </ul> |