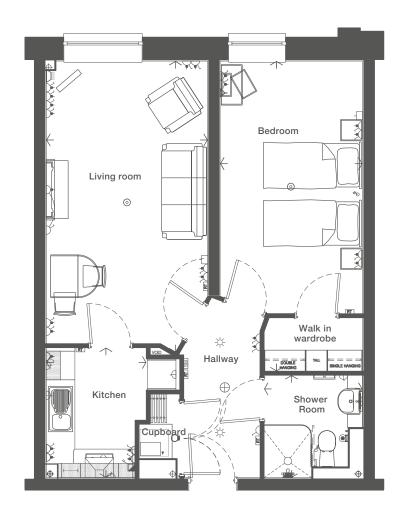

## Typical one bedroom apartment

| Living Room (Max.) | 20'1" x 11'10" | (6115mm x 3390mm) |
|--------------------|----------------|-------------------|
| Kitchen (Max.)     | 8'11" x 6'11"  | (2730mm x 2100mm) |
| Bedroom (Max.)     | 21'4" x 9'10"  | (6510mm x 2990mm) |
| Shower (Max.)      | 7'1" x 6'9"    | (2150mm x 2065mm) |
|                    |                |                   |

## Typical two bedroom apartment

| Living Room (Max.) | 21'3" x 10'9"  | (6475mm x 3280mm) |
|--------------------|----------------|-------------------|
| Kitchen (Max.)     | 10'0" x 7'3"   | (3040mm x 2200mm) |
| Bedroom 1 (Max.)   | 22'11" x 10'2" | (6975mm x 3090mm) |
| Shower (Max.)      | 10'2" x 7'1"   | (2860mm x 2150mm) |
| Bedroom 2 (Max.)   | 15'5" x 9'11"  | (4695mm x 3020mm) |
| WC (Max.)          | 4'7" x 3'2"    | (1395mm x 965mm)  |
|                    |                |                   |