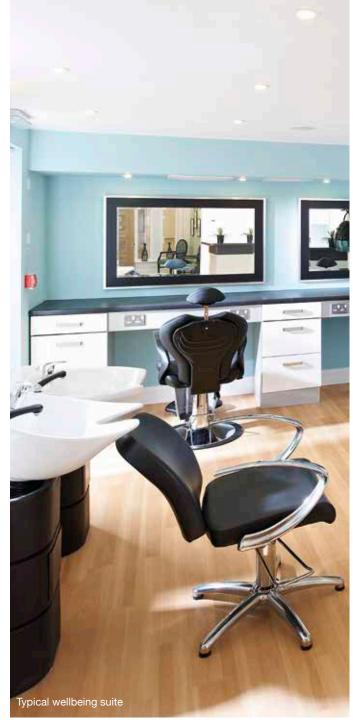

There will be many seating areas for you to utilise including a stunning Atrium, a meeting place equipped with USB ports, charging points and WiFi and a library with built in storage to keep your favourite books. Alternatively you can relax on the outdoor terrace that will lead out from the restaurant. If you feel in need of a pamper, make use of the Wellbeing Suite with space to have a number of beauty treatments whenever is convenient to you.