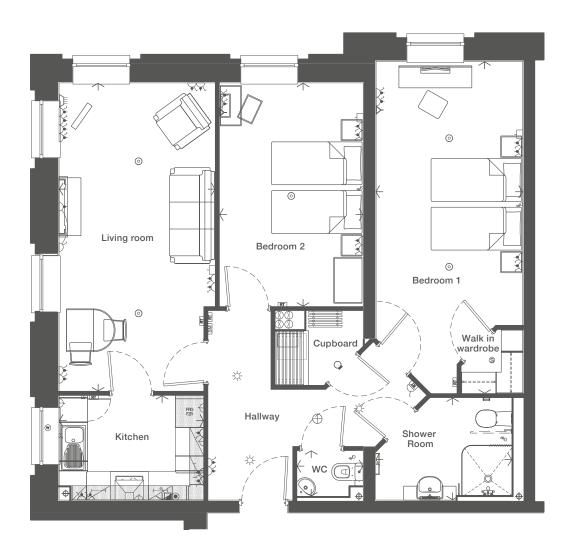

## Typical one bedroom apartment

| Living Room (Max.) | 20'1" x 11'10" | (6115mm x 3390mm) |
|--------------------|----------------|-------------------|
| Kitchen (Max.)     | 8'11" x 6'11"  | (2730mm x 2100mm) |
| Bedroom (Max.)     | 21'4" x 9'10"  | (6510mm x 2990mm) |
| Shower (Max.)      | 7'1" x 6'9"    | (2150mm x 2065mm) |
|                    |                |                   |

## Typical two bedroom apartment

| Living Room (Max.) | 21'3" x 10'9"  | (6475mm x 3280mm) |
|--------------------|----------------|-------------------|
| Kitchen (Max.)     | 10'0" x 7'3"   | (3040mm x 2200mm) |
| Bedroom 1 (Max.)   | 22'11" x 10'2" | (6975mm x 3090mm) |
| Shower (Max.)      | 10'2" x 7'1"   | (2860mm x 2150mm) |
| Bedroom 2 (Max.)   | 15'5" x 9'11"  | (4695mm x 3020mm) |
| WC (Max.)          | 4'7" x 3'2"    | (1395mm x 965mm)  |
|                    |                |                   |