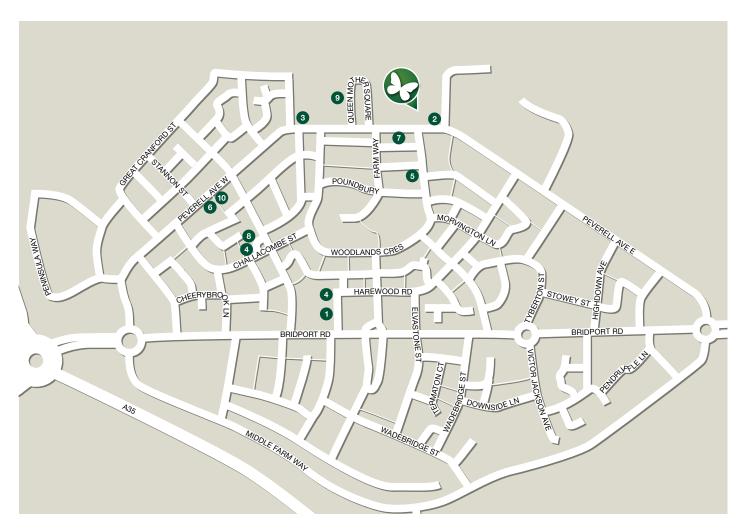

### Getting out and about couldn't be easier

You are in a great location in Poundbury with everything to hand. You can leave those everyday worries behind and do the things you want to do.

#### Site location and local amenities

- 1 Barber
- 2 Bus Stop
- 3 Butcher
- 4 Café
- 5 Deli
- 6 Florist
- 7 Restaurant
- 8 Retail Store
- 9 Supermarket
- 10 Wine Store