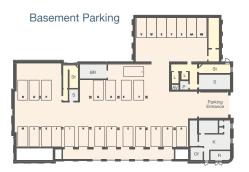

| 2 C                                  | bedroom apartment bedroom apartment ommunal areas xterior hard landscaping taff areas                                                                       | L<br>La<br>Lo<br>MP<br>MSS                   | <ul><li>Lift</li><li>Laundry</li><li>Lobby</li><li>Meeting Place</li><li>Mobility Scooter &amp;<br/>Cycle Store</li></ul>                                                   |
|--------------------------------------|-------------------------------------------------------------------------------------------------------------------------------------------------------------|----------------------------------------------|-----------------------------------------------------------------------------------------------------------------------------------------------------------------------------|
| AV<br>B<br>BR<br>Ent<br>G<br>GS<br>K | <ul> <li>Air/Smoke Vent</li> <li>Billiards Area</li> <li>Boiler Room</li> <li>Entrance</li> <li>Games Area</li> <li>Guest Suite</li> <li>Kitchen</li> </ul> | Of<br>P<br>Rec<br>S<br>SDR<br>SNR<br>St<br>W | <ul> <li>Office</li> <li>Plant Room</li> <li>Reception</li> <li>Store</li> <li>Staff Day Room</li> <li>Staff Night Room</li> <li>Stairs</li> <li>Wellbeing Suite</li> </ul> |