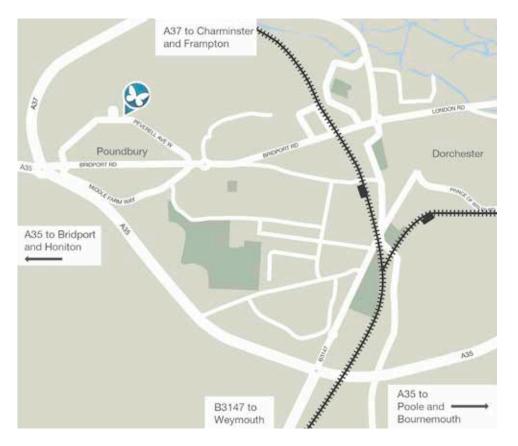

## How to find Bowes Lyon Court

2 Bowes Lyon Place, Poundbury, Dorchester, Dorset, DT1 3DA

#### From Yeovil

Take the Dorchester Road/A37 signposted Dorchester/Weymouth Continue to follow A37, and take second exit signposted Poole/Honiton A35 and Weymouth A354

At the roundabout take 1st exit onto B3150 towards Dorchester At the next roundabout take the 1st exit onto Peverell Ave. West Continue along Peverell Ave. West and the destination will be on your left

#### From Bridport

Follow A35 towards Dorchester Continue to follow A35

At the roundabout take the 2nd exit signposted Dorchester B3150

At the next roundabout take the 1st exit onto Peverell Ave. West

Continue along Peverell Ave. West and the destination will be on your left

#### From Poole

Leaving Poole take the A350 towards Blandford

Continue on the A350 until the A35 Signposted Dorchester A35/Weymouth (A354)

Continue along the A35 until you reach the roundabout signposted Dorchester

Take the 4th exit, signposted Dorchester B3150

At the next roundabout take the 1st exit onto Peverell Ave. West

Continue along Peverell Ave. West and the destination will be on your left

#### From Weymouth

Leaving Weymouth, take the Weymouth Way/A354 Continue along the Weymouth Way/A354 until you reach A35 roundabout At the roundabout take the 1st exit, signposted Honiton A35 At the roundabout take the 4th exit, signposted Dorchester B3150 At the next roundabout take the 1st exit onto Peverell Ave. West Continue along Peverell Ave. West and the destination will be on your left