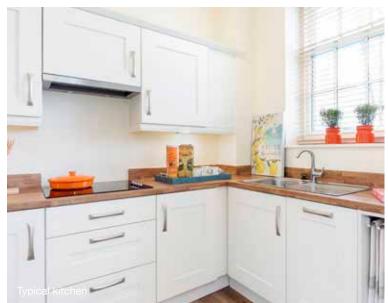

There is something rather lovely about a new kitchen; ready and waiting to be used but also for your personal touches to be added which will make you feel right at home.

For your comfort and convenience, each kitchen has been carefully planned with a mid-height NEFF oven for easy access, there is an integrated NEFF microwave and ceramic hob, as well as a fridge freezer, and of course plenty of storage space.