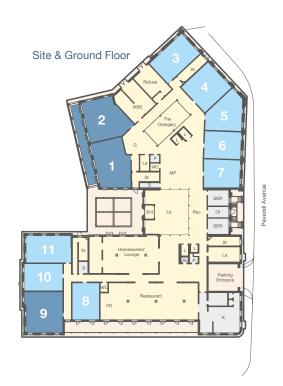

| 2 C                                  | bedroom apartment bedroom apartment ommunal areas xterior hard landscaping taff areas                                                                       | L<br>La<br>Lo<br>MP<br>MSS                   | <ul><li>Lift</li><li>Laundry</li><li>Lobby</li><li>Meeting Place</li><li>Mobility Scooter &amp;<br/>Cycle Store</li></ul>                                                   |
|--------------------------------------|-------------------------------------------------------------------------------------------------------------------------------------------------------------|----------------------------------------------|-----------------------------------------------------------------------------------------------------------------------------------------------------------------------------|
| AV<br>B<br>BR<br>Ent<br>G<br>GS<br>K | <ul> <li>Air/Smoke Vent</li> <li>Billiards Area</li> <li>Boiler Room</li> <li>Entrance</li> <li>Games Area</li> <li>Guest Suite</li> <li>Kitchen</li> </ul> | Of<br>P<br>Rec<br>S<br>SDR<br>SNR<br>St<br>W | <ul> <li>Office</li> <li>Plant Room</li> <li>Reception</li> <li>Store</li> <li>Staff Day Room</li> <li>Staff Night Room</li> <li>Stairs</li> <li>Wellbeing Suite</li> </ul> |