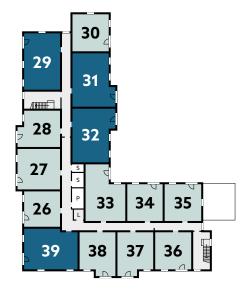

R - Reception

R - Refuse & Recycling

S - Store

WPR - Water Pump Room

- Electric Vehicle Charging Point

Second Floor

Third Floor

## **Apartment Type Key**

**The Aspen** 19 | 33 | 47

**The Birch** 07 | 08 | 12 | 20 | 22 | 26 | 34 | 36 | 40 | 48 | 50

**The Birch (v)** 04 | 16 | 21 | 30 | 35 | 44 | 49

**The Cedar** 01 | 13 | 27 | 41

**The Hazel** 11 | 25 | 39 | 53

**The Laurel** 05 | 06 | 17 | 18 | 31 | 32 | 45 | 46

**The Oak (v)** 03 | 15 | 29 | 43

**The Pine** 02 | 09 | 10 | 14 | 23 | 24 | 28 | 37 | 38 | 42 | 51 | 52

(v) = Variant

McCarthy Stone

Botham Place, Erdington Pre-launch Brochure 6pp.indd 4-6