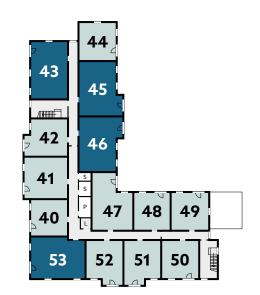

R - Reception

R - Refuse & Recycling

S - Store

WPR - Water Pump Room

- Electric Vehicle Charging Point

Second Floor

Third Floor

## **Apartment Type Key**

**The Aspen** 19 | 33 | 47

**The Birch** 07 | 08 | 12 | 20 | 22 | 26 | 34 | 36 | 40 | 48 | 50

**The Birch (v)** 04 | 16 | 21 | 30 | 35 | 44 | 49

**The Cedar** 01 | 13 | 27 | 41

**The Hazel** 11 | 25 | 39 | 53

**The Laurel** 05 | 06 | 17 | 18 | 31 | 32 | 45 | 46

**The Oak (v)** 03 | 15 | 29 | 43

**The Pine** 02 | 09 | 10 | 14 | 23 | 24 | 28 | 37 | 38 | 42 | 51 | 52

(v) = Variant

McCarthy Stone

Botham Place, Erdington Pre-launch Brochure 6pp.indd 4-6