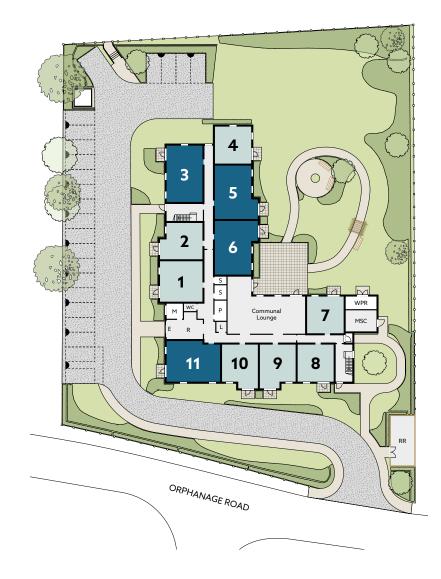

## **Botham Place**

**Ground Floor** 

1 bedroom apartment2 bedroom apartment

E - Entrance Lobby

L - Lift

M - Meeting Room

MSC - Mobility Scooter Charging

- Plant Room

R - Reception

R - Refuse & Recycling

S - Store

WPR - Water Pump Room

- Electric Vehicle Charging Point

Second Floor

Third Floor