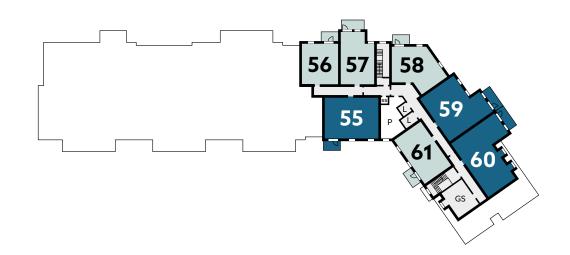

Mewstone Place, Barton Way, Dartmouth, Devon, TQ6 0GN



# Mewstone Place

Coming soon to Dartmouth

McCarthy Stone
Retirement living your way

McCarthy & Stone Retirement Lifestyles Limited, 4th Floor, 100 Holdenhurst Road, Bournemouth, Dorset BH8 8AO.

McCarthy Stone
Retirement living your way

2917\_PLB\_10-24

wystone Place Pre-launch Brochure 6pp.indd 1-3

# Mewstone Place

**Ground Floor** 

# 

**BARTON WAY** 



○ 1 bedroom apartment

2 bedroom apartment

E - Entrance Lobby

GS - Guest Suite

K - Kitchen

L - Lift

MSC- Mobility Scooter Charging

O - Office

P - Plant Room

PS - Potting Shed

R - Reception

RR - Refuse & Recycling

SA - Staff Accommodation

SS - Smoke Shaft

WS - Wellness Suite

- Electric Vehicle Charging

### First Floor



### Second Floor



### Third Floor



# Typical apartment layouts

Approximate room sizes

### One Bedroom



Living/Dining Room

26' 5" x 10' 1" / 8047mm x 3080mm

Kitchen

8' 10" x 6' 11"' / 2700mm x 2100mm

Bedroom

13' 7" x 9' 10" / 4145mm x 3000mm

Shower room

6' 7" x 7' 2" / 1995mm x 2189mm

### Two Bedroom



Living/Dining Room

26' 10" x 10' 1" / 8192mm x 3070mm

Kitchen

8' 10" x 6' 11" / 2700mm x 2100mm

Bedroom 1

10' 1" x 12' 12" / 3080mm x 3960mm

Bedroom 2

16' 0" x 9' 10" / 4880mm x 2985mm

Shower room

6' 6" x 7' 2" / 1983mm x 2189mm

WC

3' 5" x 6' 11" / 1050mm x 2100mm

McCarthy Stone

Mewstone Place Pre-launch Brochure 6pp.indd 4-6