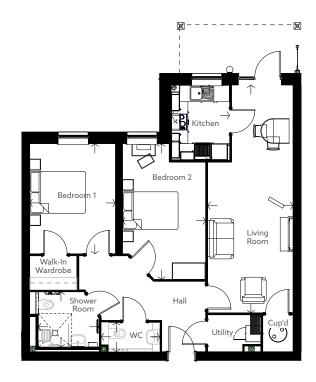

# Typical apartment layouts

Approximate room sizes

### Two Bedroom

Living/Dining Room

26' 10" x 10' 1" / 8192mm x 3070mm

Kitchen

8' 10" x 6' 11" / 2700mm x 2100mm

Bedroom 1

10' 1" x 12' 12" / 3080mm x 3960mm

Bedroom 2

16' 0" x 9' 10" / 4880mm x 2985mm

Shower room

6' 6" x 7' 2" / 1983mm x 2189mm

WC

3' 5" x 6' 11" / 1050mm x 2100mm

McCarthy Stone

Mewstone Place Pre-launch Brochure 6pp.indd 4-6