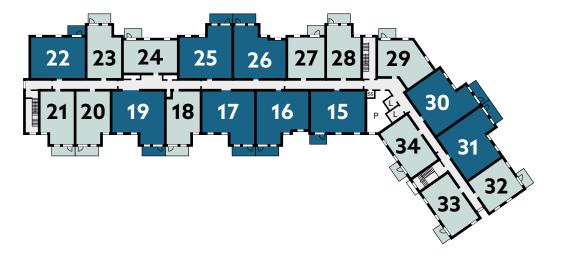

# Mewstone Place

**Ground Floor** 

# 

**BARTON WAY** 

○ 1 bedroom apartment

2 bedroom apartment

E - Entrance Lobby

GS - Guest Suite

K - Kitchen

L - Lift

MSC- Mobility Scooter Charging

O - Office

P - Plant Room

PS - Potting Shed

R - Reception

RR - Refuse & Recycling

SA - Staff Accommodation

SS - Smoke Shaft

WS - Wellness Suite

- Electric Vehicle Charging

### First Floor