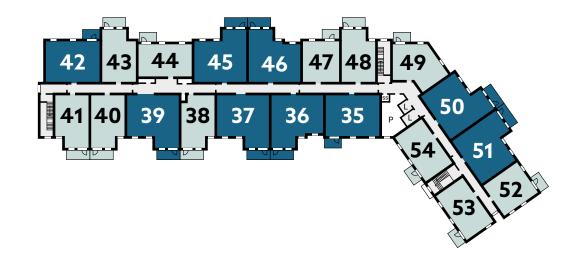

o.uk/mewstone-place

Mewstone Place, Barton Way, Dartmouth, Devon, TQ6 0GN



# Mewstone Place

Coming soon to Dartmouth

McCarthy Stone
Retirement living your way

McCarthy & Stone Retirement Lifestyles Limited, 4th Floor, 100 Holdenhurst Road, Bournemouth, Dorset BH8 8AO.

McCarthy Stone
Retirement living your way

2917\_PLB\_10-24

wystone Place Pre-launch Brochure 6pp.indd 1-3

# Mewstone Place

**Ground Floor** 

# 

**BARTON WAY** 



○ 1 bedroom apartment

2 bedroom apartment

E - Entrance Lobby

GS - Guest Suite

K - Kitchen

L - Lift

MSC- Mobility Scooter Charging

O - Office

P - Plant Room

PS - Potting Shed

R - Reception

RR - Refuse & Recycling

SA - Staff Accommodation

SS - Smoke Shaft

WS - Wellness Suite

- Electric Vehicle Charging

### First Floor



### Second Floor



### Third Floor



# Typical apartment layouts

Approximate room sizes

### One Bedroom



Living/Dining Room

26' 5" x 10' 1" / 8047mm x 3080mm

Kitchen

8' 10" x 6' 11"' / 2700mm x 2100mm

Bedroom

13' 7" x 9' 10" / 4145mm x 3000mm

Shower room

6' 7" x 7' 2" / 1995mm x 2189mm

### Two Bedroom



Living/Dining Room

26' 10" x 10' 1" / 8192mm x 3070mm

Kitchen

8' 10" x 6' 11" / 2700mm x 2100mm

Bedroom 1

10' 1" x 12' 12" / 3080mm x 3960mm

Bedroom 2

16' 0" x 9' 10" / 4880mm x 2985mm

Shower room

6' 6" x 7' 2" / 1983mm x 2189mm

WC

3' 5" x 6' 11" / 1050mm x 2100mm

McCarthy Stone

Mewstone Place Pre-launch Brochure 6pp.indd 4-6