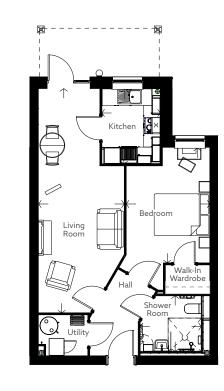

# Typical apartment layouts

Approximate room sizes

### One Bedroom

Living/Dining Room

26' 5" x 10' 1" / 8047mm x 3080mm

Kitchen

8' 10" x 6' 11"' / 2700mm x 2100mm

Bedroom

13' 7" x 9' 10" / 4145mm x 3000mm

Shower room

6' 7" x 7' 2" / 1995mm x 2189mm