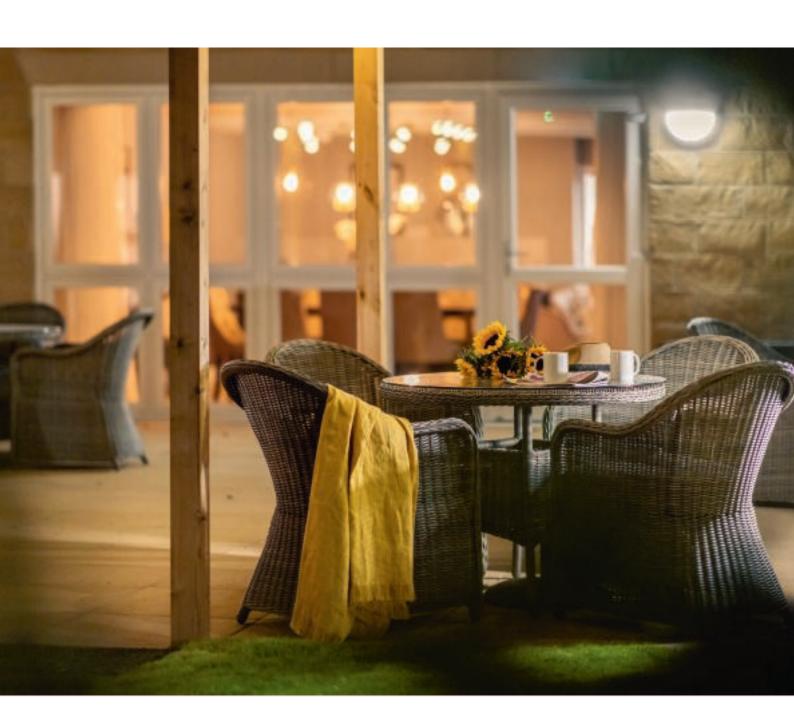

Inside, the reception area offers a welcome to homeowners, friends, and family alike. Walk on a little further and you'll soon discover the communal lounge. This is the social heart of the community.

This elegant space is where our community can spend time together. From a catch-up over coffee in the morning to an evening gathering filled with fun and laughter. There's also a quiet spot or two if you just want to settle down with a newspaper or a good book.

From the lounge you can walk out into a west facing sun terrace. With a pergola feature, the private terrace is an ideal spot for catching some sun during the warmer months or enjoying a drink with friends old and new.