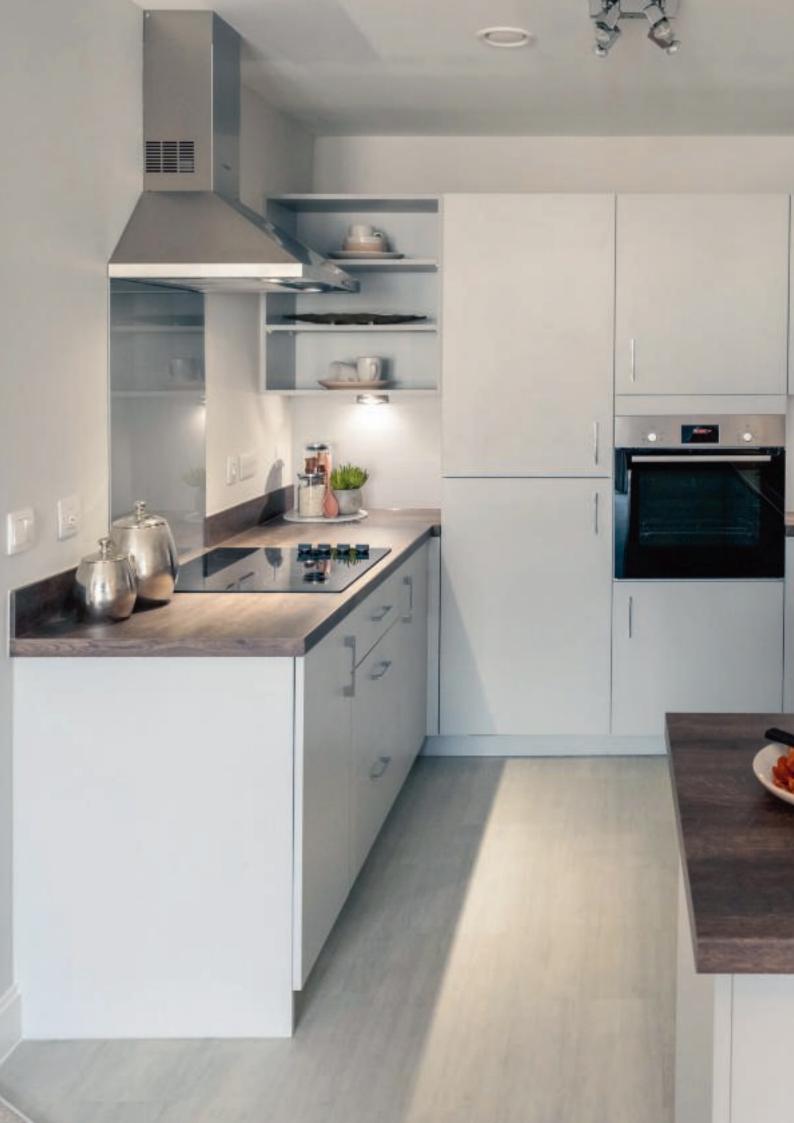

#### **KITCHEN**

- Fitted kitchen with integrated ceramic hob
- Stainless steel cooker hood and splashback
- Black Silgranit composite sink
- Lever mixer taps