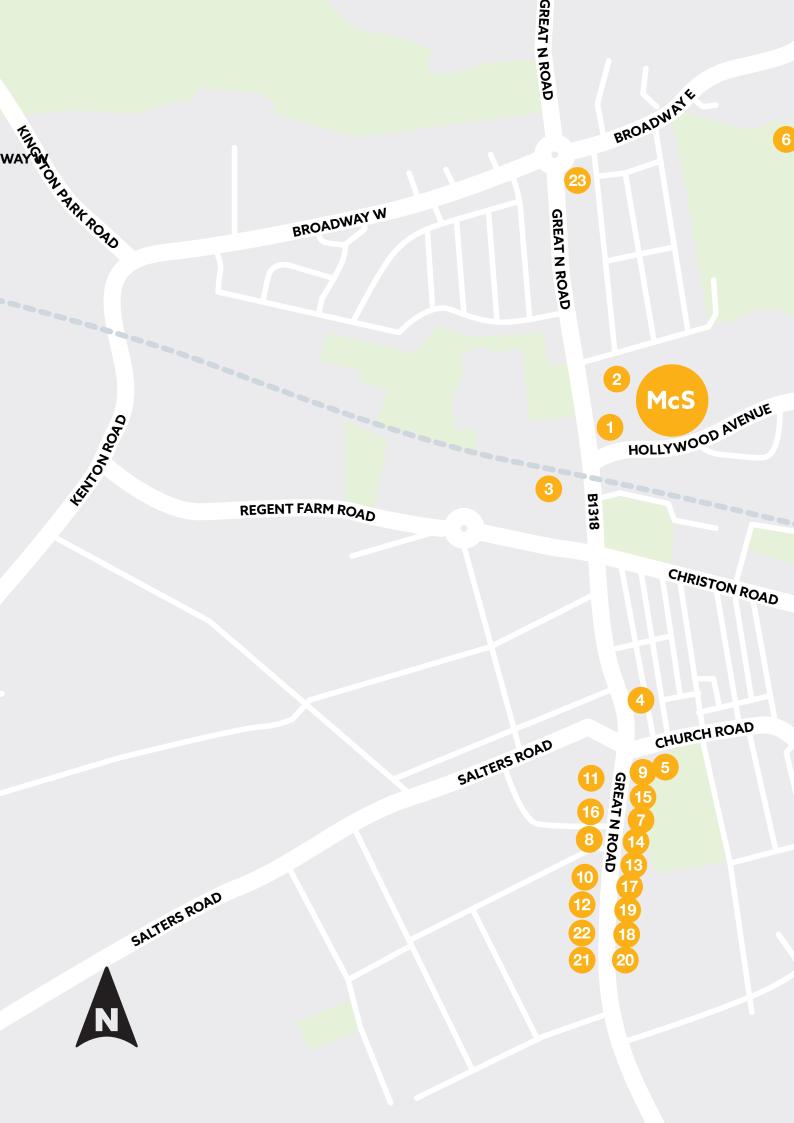

# HOLLYWOOD AVENUE CHURCH AVENUE

#### **CLOTHIER MANOR**

Mcs 192-194 Hollywood Avenue Gosforth, Newcastle Upon Tyne, Tyne and Wear, NE3 5BU

#### MAP KEY.

- 1 Marks & Spencer
- Asda
- Metro Station
- 4 Bakery
- Gosforth Central Park
- 6 Newcastle Racecourse
- 7 Florist
- 8 Trinity Church & Centre
- 9 Public House
- 10 Italian Restaurant
- 11 Bank
- 12 Café
- 13 Shopping Centre
- 14 Pharmacy
- 15 Sainsburys
- 16 Opticians
- 17 Hardware Store
- 18 Dry Cleaners
- 19 Travel Agent
- 20 Deli
- Dentist
- Hairdressers
- Doctors