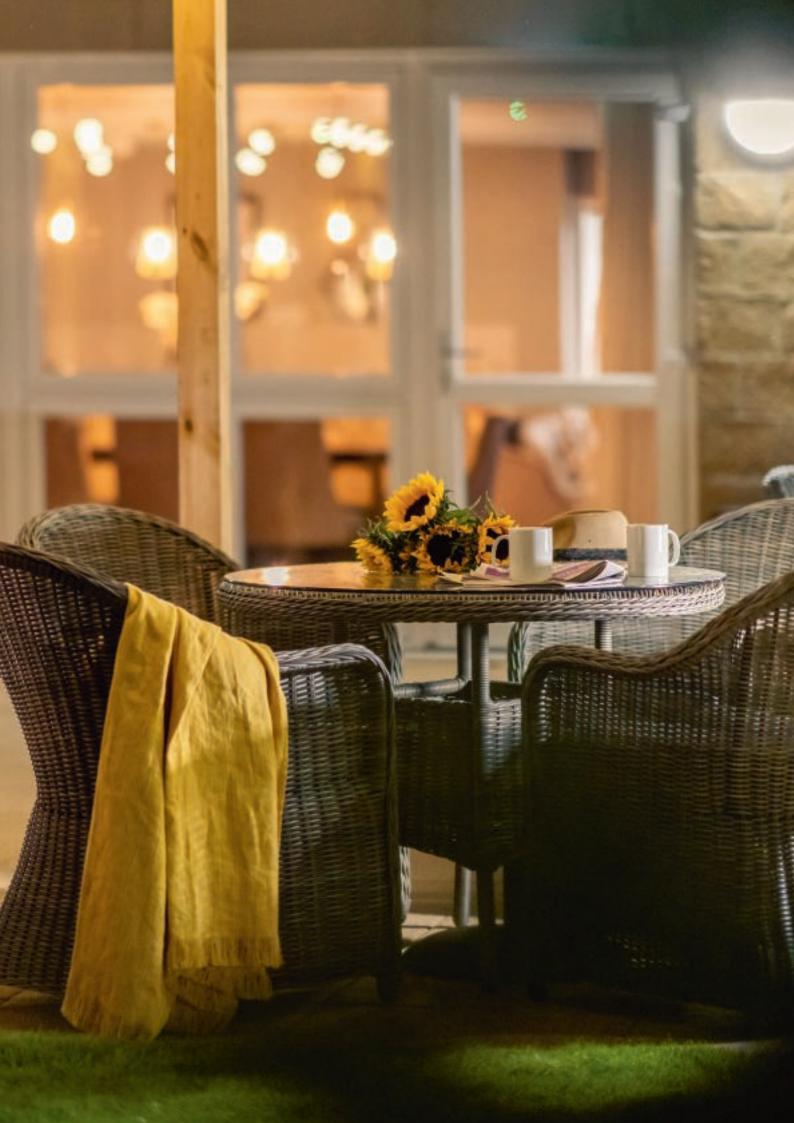

From the lounge you can walk out into a west facing sun terrace. With a pergola feature, the private terrace is an ideal spot for catching some sun during the warmer months or enjoying a drink with friends old and new.

The development is also surrounded by attractive shrubs and trees, selected to provide colour and all-year interest. You can relax - we maintain all the outside spaces for you.